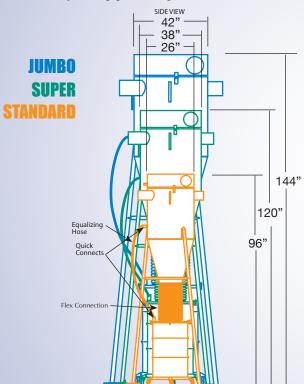

With **Primary Hopper Separators**, "dirty" air is pulled through vacuum hoses and piping and then directly into the separator. Debris passes around a precisely engineered baffle and then drops out of the airstream through centrifugal action. Debris drops into a portable drum while air and any remaining particles move on to the next filtration device (typically a separator equipped with filter bags).

## **Primary Hopper Separators**

| SEPARATOR | Dimensions | Weight    | Inlet & Out-<br>let Size | Order #  |
|-----------|------------|-----------|--------------------------|----------|
| STANDARD  | 26 x 96″   | 975 lbs.  | 4″ / 6″                  | 324-5001 |
| SUPER     | 38 x 120″  | 1125 lbs. | 6" / 6"                  | 326-5001 |
| JUMBO     | 42 x 144″  | 1250 lbs. | 6" / 6"                  | 326-5002 |