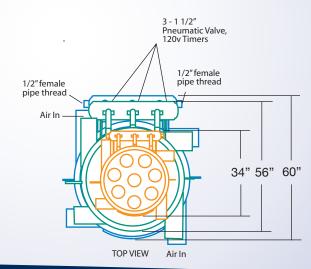

**Pulse Jet Hopper Separators** separate debris from the airstream two ways. First "dirty" air passes through a cyclonic chamber that forces debris downward and into a collection drum. Air and remaining particles then pass through a second chamber equipped with filter bags. These filter bags typically capture between 95% and 99% of particles at 3 microns. Pneumatic valve timers periodically send powerful bursts of air into the filter chamber to break apart collected debris and send it into the collection drum.

### **Pulse Jet Hopper Separators**

| SEPARATOR | Dimensions | Weight    | Inlet & Out-<br>let Size | Order #  |
|-----------|------------|-----------|--------------------------|----------|
| STANDARD  | 26 x 96″   | 1150 lbs. | 4" / 4"                  | 314-7001 |
| SUPER     | 38 x 120″  | 1375 lbs. | 6" / 6"                  | 316-5001 |
| JUMBO     | 42 x 144″  | 1450 lbs. | 6" / 6"                  | 316-5002 |