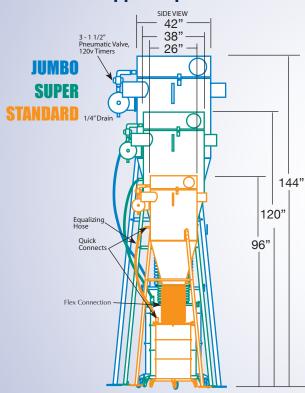

**Pulse Jet Hopper Separators** separate debris from the airstream two ways. First "dirty" air passes through a cyclonic chamber that forces debris downward and into a collection drum. Air and remaining particles then pass through a second chamber equipped with filter bags. These filter bags typically capture between 95% and 99% of particles at 3 microns. Pneumatic valve timers periodically send powerful bursts of air into the filter chamber to break apart collected debris and send it into the collection drum.

### **Pulse Jet Hopper Separators**

| SEPARATOR | Dimensions | Weight    | Inlet & Out-<br>let Size | Order #  |
|-----------|------------|-----------|--------------------------|----------|
| STANDARD  | 26 x 96″   | 1150 lbs. | 4" / 4"                  | 314-7001 |
| SUPER     | 38 x 120″  | 1375 lbs. | 6" / 6"                  | 316-5001 |
| JUMBO     | 42 x 144″  | 1450 lbs. | 6" / 6"                  | 316-5002 |