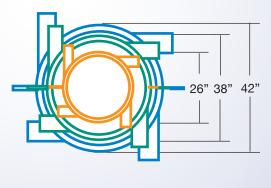

## **Primary Hopper Separators**

| SEPARATOR | Dimensions | Weight    | Inlet & Out-<br>let Size | Order #  |
|-----------|------------|-----------|--------------------------|----------|
| STANDARD  | 26 x 96″   | 975 lbs.  | 4″ / 6″                  | 324-5001 |
| SUPER     | 38 x 120″  | 1125 lbs. | 6" / 6"                  | 326-5001 |
| JUMBO     | 42 x 144″  | 1250 lbs. | 6" / 6"                  | 326-5002 |

### **Pulse Jet Hopper Separators**

| SEPARATOR | Dimensions | Weight    | Inlet & Out-<br>let Size | Order #  |
|-----------|------------|-----------|--------------------------|----------|
| STANDARD  | 26 x 96″   | 1150 lbs. | 4" / 4"                  | 314-7001 |
| SUPER     | 38 x 120″  | 1375 lbs. | 6" / 6"                  | 316-5001 |
| JUMBO     | 42 x 144″  | 1450 lbs. | 6" / 6"                  | 316-5002 |